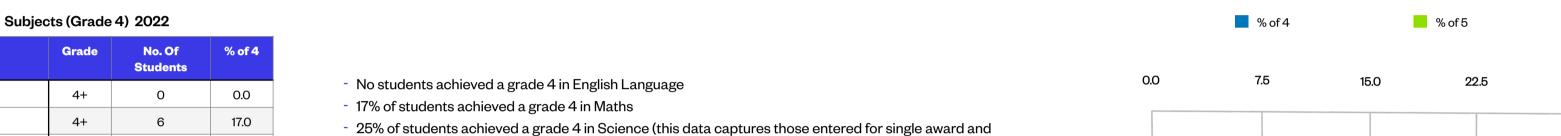

| Science           | 4+ | 9  | 25.0 |  |
|-------------------|----|----|------|--|
| Total number of 4 |    | 15 |      |  |

Grade

4+

4+

Combined Science).

# English Maths Science

#### Subjects (Grade 5) 2022

| Subject           | Grade | No. Of<br>Students | % of 5 |
|-------------------|-------|--------------------|--------|
| English           | 4+    | 6                  | 17.0   |
| Maths             | 4+    | 1                  | 2.0    |
| Science           | 4+    | 3                  | 8.0    |
| Total number of 5 |       | 10                 |        |

| - 17% of students achieved a grade 5 in English Language                                                 |
|----------------------------------------------------------------------------------------------------------|
| - 2% of students achieved a grade 5 in Maths                                                             |
| $^-$ 8% of students achieved a grade 5 in Science (this data captures those entered for single award and |
| Combined Science).                                                                                       |