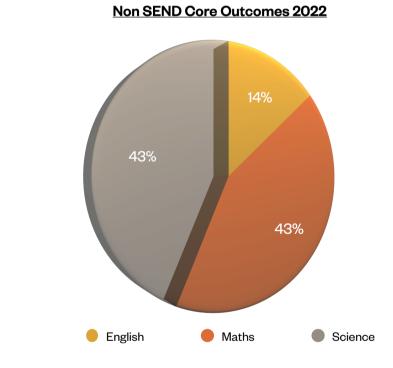

## SEND Outcomes Analysis/Comparison

English

SEND Core Outcomes 2022

Maths

27%

22%

Science

Students with SEND (Grade 4+) 2022