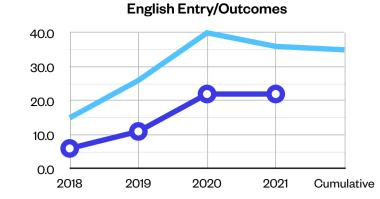

Maths Year Entries 4 or above 21 2018 6.0 29 11.0 2019 43 2020 22.0 45 2021 22.0 35 2022 7.0 Cumulative 173 15.2

|   |   |   | Brea | akdown o | f Grading | 1 |   |        |
|---|---|---|------|----------|-----------|---|---|--------|
|   |   |   |      |          |           |   |   |        |
| 6 | 5 | 4 | 3    | 2        | 1         | X | U | Course |
| 0 | 1 | 6 | 4    | 13       | 7         | 2 | 2 | Maths  |
| 0 | 1 | 6 | 4    | 13       | 7         | 2 | 2 | Maths  |