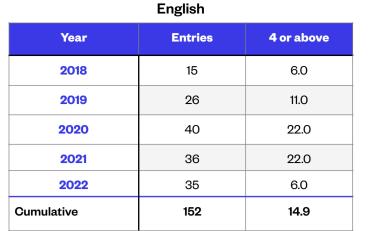

Subject

English

Maths

| 40.0        |      |       |       |   |            |
|-------------|------|-------|-------|---|------------|
| 30.0        |      |       |       |   |            |
| 20.0        |      |       |       | 0 |            |
| 10.0        |      |       |       |   |            |
| 0.0<br>201a | 8 20 | 19 20 | )20 2 |   | Cumulative |