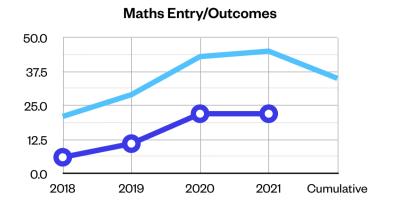

Maths Year Entries 4 or above 21 2018 6.0 29 11.0 2019 43 2020 22.0 45 2021 22.0 35 2022 7.0 Cumulative 173 15.2

|   |   |   | Brea | akdown o | f Grading | 1 |   |        |
|---|---|---|------|----------|-----------|---|---|--------|
|   |   |   |      |          |           |   |   |        |
| 6 | 5 | 4 | 3    | 2        | 1         | X | U | Course |
| 0 | 1 | 6 | 4    | 13       | 7         | 2 | 2 | Maths  |
| 0 | 1 | 6 | 4    | 13       | 7         | 2 | 2 | Maths  |