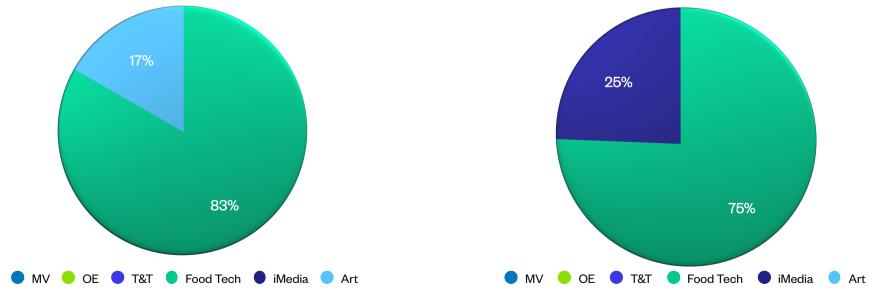

\*NB - Science % is higher due to double award entry for Combined Science (8 students)

| SEND V    | SEND Vocational Outcomes 2022 |        |                 |  |  |  |
|-----------|-------------------------------|--------|-----------------|--|--|--|
| Class     | No. of Entries                | % of 4 | No. Of Students |  |  |  |
| MV        | 4                             | 0.0    | 0.0             |  |  |  |
| OE        | 3                             | 0.0    | 0.0             |  |  |  |
| T&T       | 1                             | 0.0    | 0.0             |  |  |  |
| Food Tech | 10                            | 100.0  | 10.0            |  |  |  |
| iMedia    | 2                             | 0.0    | 0.0             |  |  |  |
| Art       | 5                             | 20.0   | 1.0             |  |  |  |

| Class     | No. of Entries | % of 4 | No. Of Students |  |  |
|-----------|----------------|--------|-----------------|--|--|
| MV        | 7              | 0.0    | 0.0             |  |  |
| OE        | 3              | 0.0    | 0.0             |  |  |
| T&T       | 0              | 0.0    | 0.0             |  |  |
| Food Tech | 9              | 100.0  | 9.0             |  |  |
| iMedia    | 3              | 33.0   | 1.0             |  |  |
| Art       | 0              | 0.0    | 0.0             |  |  |